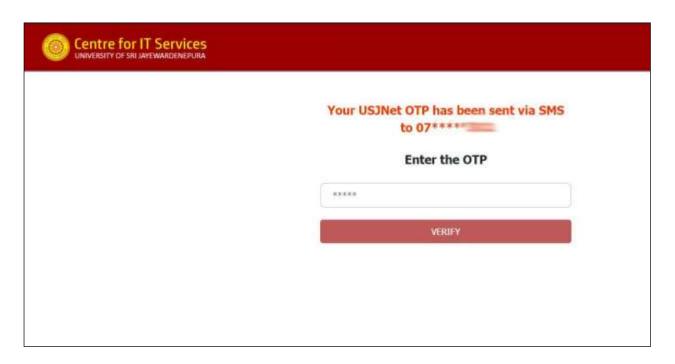

Do not forget to Tick "I understand that this is version 2.0 and is to be developed further".

You will receive an **OTP** via SMS and the following page will appear. Enter the received **OTP** and click "**VERIFY**".