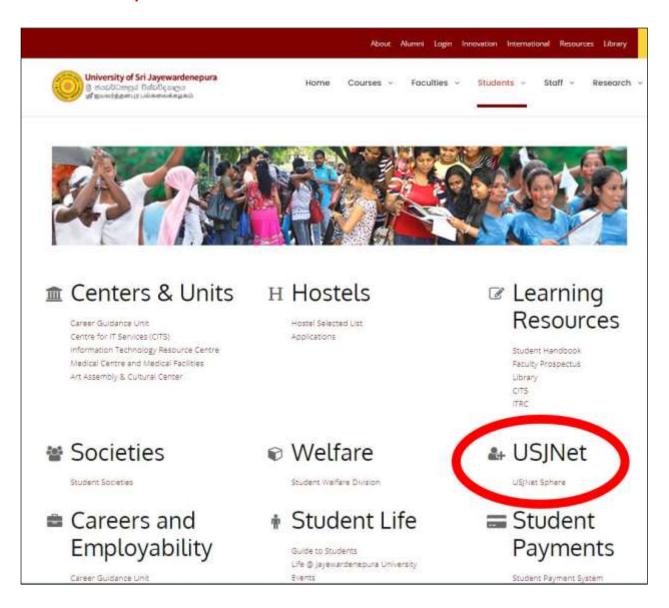

## OR

Visit the University website <a href="https://www.sjp.ac.lk/">https://www.sjp.ac.lk/</a>, go to the "Students" page, and click "USJNet Sphere" as shown below.