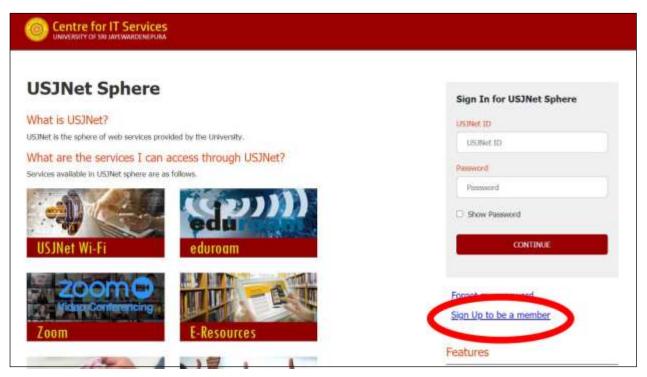

## OR

Visit the **CITS** website <a href="https://cits.sjp.ac.lk/">https://cits.sjp.ac.lk/</a> and click "USJNet Sphere" as shown below.

Then, USJNet Sphere web page will appear.

To be a member of the USJNet Sphere, select "Sign Up to be a member".