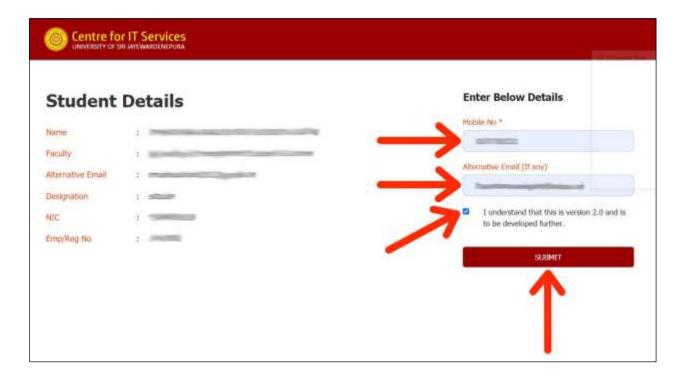

Enter your university **Registration** Number (eg: as60001) & **NIC** number and click "CONTINUE".

Student Details will appear as shown below.

Enter the **Mobile No.** to receive the password via SMS and an **Alternative Email** Address (if any). Then, click "**SUBMIT**".

Do not forget to Tick "I understand that this is version 2.0 and is to be developed further".

You will receive an **OTP** via SMS and the following page will appear. Enter the received **OTP** and click "**VERIFY**".