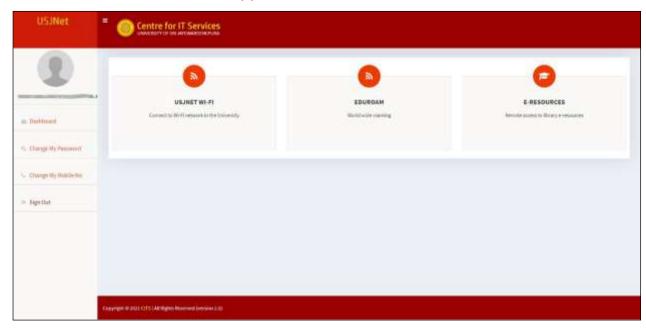

Click "Go to Home Page".

The following page will appear. **Sign In** for USJNet Sphere by entering the **USJNet ID** and **Password**.

Click "CONTINUE".

Your **USJNet Dashboard** will appear as shown below.

Web services that are entitled to you will appear on your dashboard.

Facilities to change your password and mobile number are also available here.

A profile picture can be uploaded by clicking the dummy image.