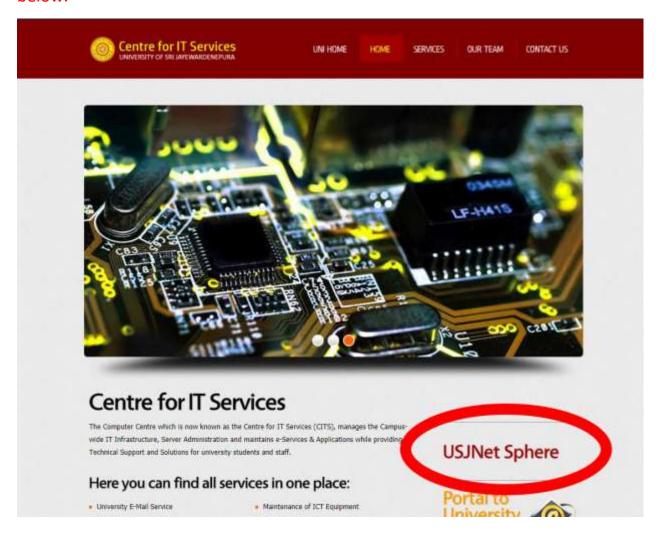

## OR

Visit the **CITS** website <a href="https://cits.sjp.ac.lk/">https://cits.sjp.ac.lk/</a> and click "USJNet Sphere" as shown below.

Then, USJNet Sphere web page will appear.

To be a member of the USJNet Sphere, select "Sign Up to be a member".