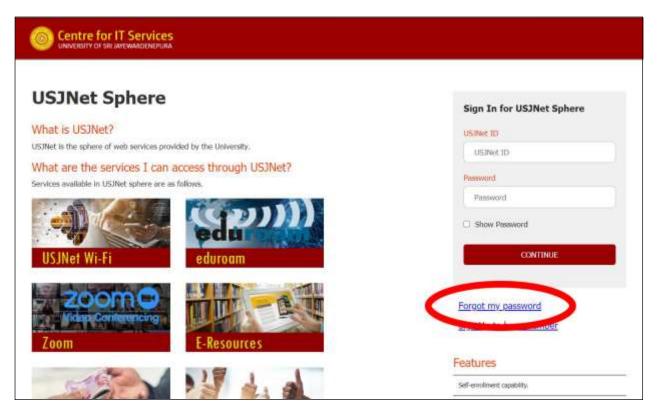

If you forgot your Password, click "Forgot my password" and continue.

Phone: <u>+94 11 2758 757</u> Email: cits@sjp.ac.lk Web: http://cits.sjp.ac.lk