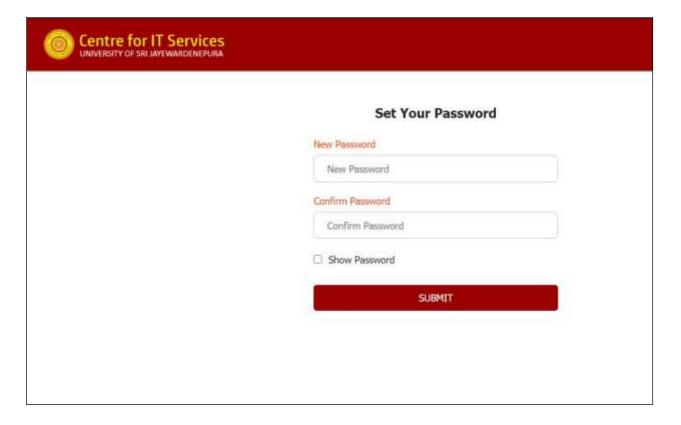

The following page will appear.

Enter a **Password** and confirm by typing it again. Then, click "SUBMIT".

The following page will appear displaying your **USJNet ID**.

You may notice that your **USJNet ID** is your university **Registration Number**.