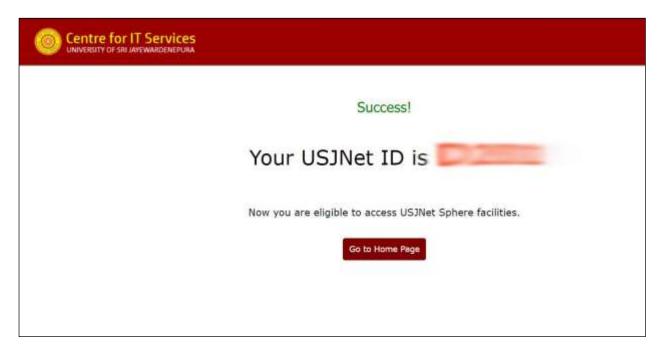

The following page will appear.

Enter a **Password** and confirm by typing it again. Then, click "SUBMIT".

The following page will appear displaying your **USJNet ID**.

You may notice that your **USJNet ID** is your university **Registration Number**.

Click "Go to Home Page".

The following page will appear. **Sign In** for USJNet Sphere by entering the **USJNet ID** and **Password**.

Click "CONTINUE".

Your **USJNet Dashboard** will appear as shown below.