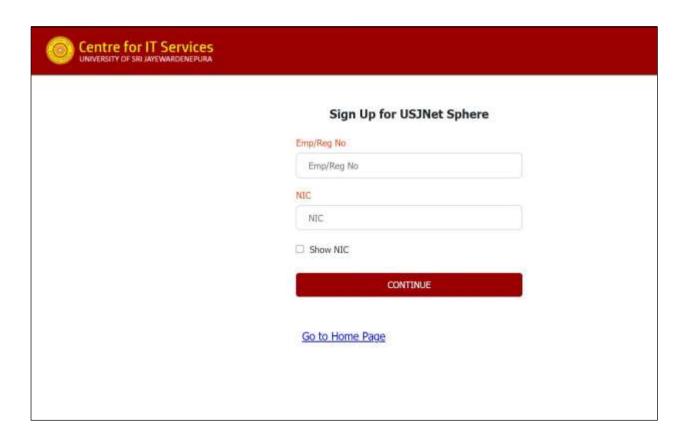

Enter your university **Registration** Number (eg: as60001) & **NIC** number and click "CONTINUE".

Student Details will appear as shown below.

Enter the **Mobile No.** to receive the password via SMS and an **Alternative Email** Address (if any). Then, click "**SUBMIT**".