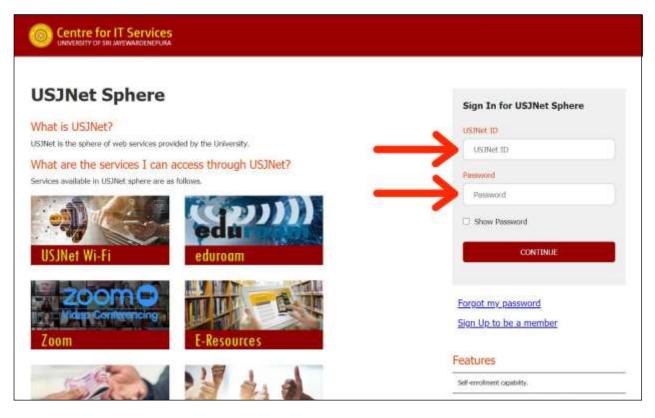

Click "Go to Home Page".

The following page will appear. **Sign In** for USJNet Sphere by entering the **USJNet ID** and **Password**.

Click "CONTINUE".

Your **USJNet Dashboard** will appear as shown below.